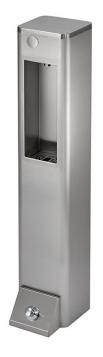

### **Description**

- Model BF907 is our stainless steel free-standing post bottle filler with foot operation
- Hands free design, developed in response to customer demand for a hygienic, space saving bottle filler
- Free-standing pedestal design as standard
- Can be easily converted to floor and wall mounted design by removing the back panel
- Foot valve operation dispenses water when pressed and shuts off instantly when released to prevent water waste
- Manufactured from grade 304 stainless steel
- Rounded corners for safety
- Floor and wall mounting points
- Supplied fully assembled for easy installation
- Lockable side door for access to fixing points and plumbing connections
- Removable rear panel with large opening to facilitate water supply pipes and waste connections if fitted up against a wall

### **Dimensions**

- Height: 1070mm

Front to back without foot plate: 200mm
Front to back with foot plate: 284mm