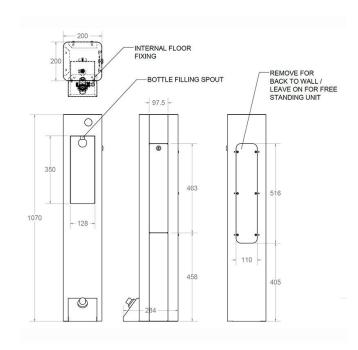

### **Dimensions**

- Height: 1070mm

Front to back without foot plate: 200mm
Front to back with foot plate: 284mm

### **Description**

- Model BF907 is our stainless steel free-standing post bottle filler with foot operation
- Hands free design, developed in response to customer demand for a hygienic, space saving bottle filler
- Free-standing pedestal design as standard
- Can be easily converted to floor and wall mounted design by removing the back panel
- Foot valve operation dispenses water when pressed and shuts off instantly when released to prevent water waste
- Manufactured from grade 304 stainless steel
- Rounded corners for safety
- Floor and wall mounting points
- Supplied fully assembled for easy installation
- Lockable side door for access to fixing points and plumbing connections
- Removable rear panel with large opening to facilitate water supply pipes and waste connections if fitted up against a wall