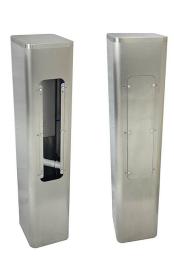

### **Description**

- Model BF907 is our stainless steel free-standing post bottle filler with foot operation
- Hands free design, developed in response to customer demand for a hygienic, space saving bottle filler
- Free-standing pedestal design as standard
- Can be easily converted to floor and wall mounted design by removing the back panel
- Foot valve operation dispenses water when pressed and shuts off instantly when released to prevent water waste
- Manufactured from grade 304 stainless steel
- Rounded corners for safety
- Floor and wall mounting points
- Supplied fully assembled for easy installation
- Lockable side door for access to fixing points and plumbing connections
- Removable rear panel with large opening to facilitate water supply pipes and waste connections if fitted up against a wall